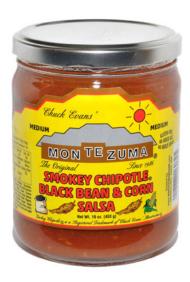

## Smokey Chipotle® Black Bean & Corn Salsa - Medium

SMOKEY CHIPOTLE® Black Bean & Corn Salsa \*\*\*BEST-SELLER\*\*\*

17667 16072

16 oz.

\$ 12.95 Shipping Included

Our extremely popular medium-heat ?Fresh Out of the Jar? Smokey Chipotle® Black Bean & Corn Salsa! Chuck's Black Bean & Corn Salsa with the addition of Smokey Chipotle® Pepper Sauce...not too smoky...just right! Crafting] a salsa with a smaller portion of chile chipotle adds an incredible amount of smoky flavor and a touch of heat.